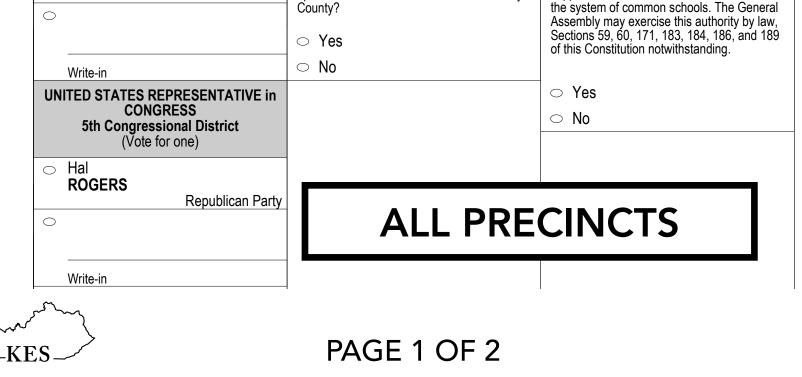

| Stro                 | ight Party                     | STATE SENATOR                                                                                                                                     | CONSTITUTIONAL AMENDMENT                                                                                                                                                                                 |
|----------------------|--------------------------------|---------------------------------------------------------------------------------------------------------------------------------------------------|----------------------------------------------------------------------------------------------------------------------------------------------------------------------------------------------------------|
| Straight Party       |                                | 25th Senatorial District<br>(Vote for one)                                                                                                        | CONSTITUTIONAL AMENDMENT 1                                                                                                                                                                               |
| Republican Party     |                                |                                                                                                                                                   | Are you in favor of amending Sections 145 and 155 of the Constitution of Kentucky to prohibit                                                                                                            |
|                      |                                | <ul> <li>Robert</li> <li>STIVERS</li> </ul>                                                                                                       | persons who are not citizens of the United States from being allowed to vote in the                                                                                                                      |
| Dem 🖉                | ocratic Party                  | Republican Party                                                                                                                                  | Commonwealth of Kentucky, as stated below?                                                                                                                                                               |
| 0                    |                                |                                                                                                                                                   | IT IS PROPOSED THAT SECTION 145 OF<br>THE CONSTITUTION OF KENTUCKY BE                                                                                                                                    |
| Ken                  | tucky Party                    |                                                                                                                                                   | AMENDED TO READ AS FOLLOWS:<br>Every citizen of the United States of the age of                                                                                                                          |
| 🗆 🌙 Libe             | rtarian Party                  |                                                                                                                                                   | eighteen years who has resided in the state one year, and in the county six months, and                                                                                                                  |
| Ť                    | •                              | STATE REPRESENTATIVE<br>90th Representative District                                                                                              | the precinct in which he or she offers to vote<br>sixty days next preceding the election, shall be                                                                                                       |
| PRESIDENT and        | /ICE PRESIDENT of the          | (Vote for one)                                                                                                                                    | a voter in said precinct and not elsewhere. No<br>person who is not a citizen of the United States                                                                                                       |
| UNITI                | ED STATES                      | <ul> <li>Derek</li> <li>LEWIS</li> </ul>                                                                                                          | shall be allowed to vote in this state. The following persons also shall not have the right                                                                                                              |
| (00)                 | e for one)                     | Republican Party                                                                                                                                  | to vote:<br>1. Persons convicted in any court of                                                                                                                                                         |
| ○ Donald J.<br>TRUMP |                                | $\circ$                                                                                                                                           | competent jurisdiction of treason, or felony, or bribery in an election, or of such high                                                                                                                 |
| J. D.                |                                |                                                                                                                                                   | misdemeanor as the General Assembly may declare shall operate as an exclusion from the                                                                                                                   |
| VANCE                | Republican Party               | Write-in                                                                                                                                          | right of suffrage, but persons hereby excluded may be restored to their civil rights by                                                                                                                  |
| └── Kamala D.        |                                | COMMONWEALTH'S ATTORNEY<br>41st Judicial Circuit                                                                                                  | executive pardon.<br>2. Persons who, at the time of the election,                                                                                                                                        |
| HARRIS               |                                | (Vote for one)                                                                                                                                    | are in confinement under the judgment of a court for some penal offense.                                                                                                                                 |
| Tim<br>WALZ          |                                | Haley Jo                                                                                                                                          | <ol> <li>Idiots and insane persons.</li> <li>IT IS PROPOSED THAT SECTION 155 OF</li> </ol>                                                                                                               |
|                      | Democratic Party               | FIELDS<br>Republican Party                                                                                                                        | THE CONSTITUTION OF KENTUCKY BE<br>AMENDED TO READ AS FOLLOWS:                                                                                                                                           |
|                      |                                | <ul> <li>Jake</li> <li>ROBERTS</li> </ul>                                                                                                         | The provisions of Sections 145 to 154, inclusive, shall not apply to the election of                                                                                                                     |
| STEIN<br>Samson      |                                | Democratic Party                                                                                                                                  | school trustees and other common school district elections. Said elections shall be                                                                                                                      |
| KPADEN               | Kentucky Party                 | $\circ$                                                                                                                                           | regulated by the General Assembly, except as otherwise provided in this Constitution. No                                                                                                                 |
| O Dobort E           | - ,,                           |                                                                                                                                                   | person who is not a citizen of the United States shall be allowed to vote in said elections.                                                                                                             |
| KENNEDY .            | IR.                            | Write-in<br>CIRCUIT COURT CLERK                                                                                                                   | ○ Yes                                                                                                                                                                                                    |
| Nicole<br>SHANAH     | IAN                            | (Vote for one)                                                                                                                                    | $\circ$ No                                                                                                                                                                                               |
|                      | Independent                    |                                                                                                                                                   | CONSTITUTIONAL AMENDMENT 2                                                                                                                                                                               |
| ○ Shiva              |                                | PHILLIPS<br>Republican Party                                                                                                                      | To give parents choices in educational                                                                                                                                                                   |
| AYYADURA<br>Crystal  | 1                              | $\circ$                                                                                                                                           | opportunities for their children, are you in favor<br>of enabling the General Assembly to provide<br>financial support for the education costs of                                                        |
| ELLIS                | Independent                    |                                                                                                                                                   | students in kindergarten through 12th grade<br>who are outside the system of common                                                                                                                      |
| Chasa                |                                | Write-in<br>QUESTION                                                                                                                              | (public) schools by amending the Constitution of Kentucky as stated below?                                                                                                                               |
| Chase<br>OLIVER      |                                | MEDICINAL CANNABIS - County                                                                                                                       | IT IS PROPOSED THAT A NEW SECTION BE                                                                                                                                                                     |
| Mike<br>TER MA       | <b>AT</b><br>Libertarian Party | Are you in favor of the sale of medicinal<br>cannabis at a licensed dispensary and the<br>operation of other cannabis business in Clay<br>County? | ADDED TO THE CONSTITUTION OF<br>KENTUCKY TO READ AS FOLLOWS:<br>The General Assembly may provide financial<br>support for the education of students outside<br>the system of common schools. The General |