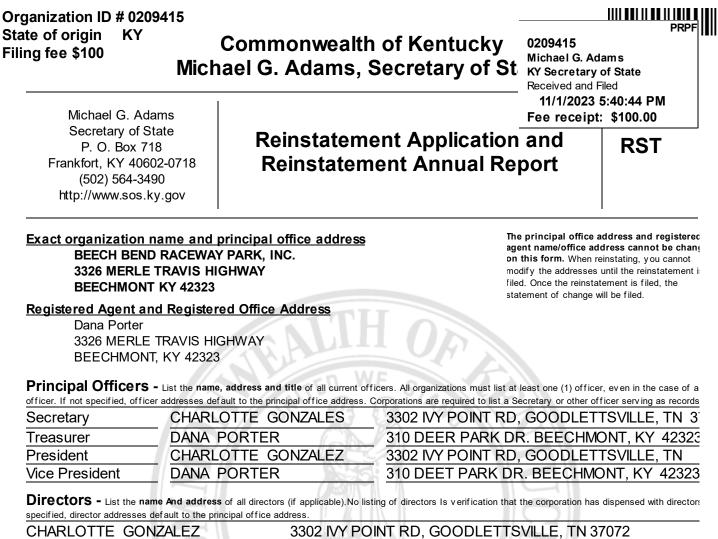

DANA PORTER

3302 IVY POINT RD, GOODLETTSVILLE, TN 37072 310 DEER PARK DRIVE, BEECHMONT, KY 42323

The above entity was administratively dissolved on 10/9/2023 because the entity did not maintain its registered agent. The undersigned states that the grounds For dissolution either did Not exist Or have been eliminated, And the entity's name satisfies the requirements of KRS 14A.3-010; and that the entity has taken no steps to wind up and liquidate its business and affairs.

Under penalty of perjury, the below signed hereby authorizes the Kentucky Department of Revenue to release any applicable tax information pertaining to BEECH BEND RACEWAY PARK, INC. to the Secretary of State, as required for reinstatement pursuant to KRS 14A.7-030.

Signature of Authorized Representative: Dana Porter T