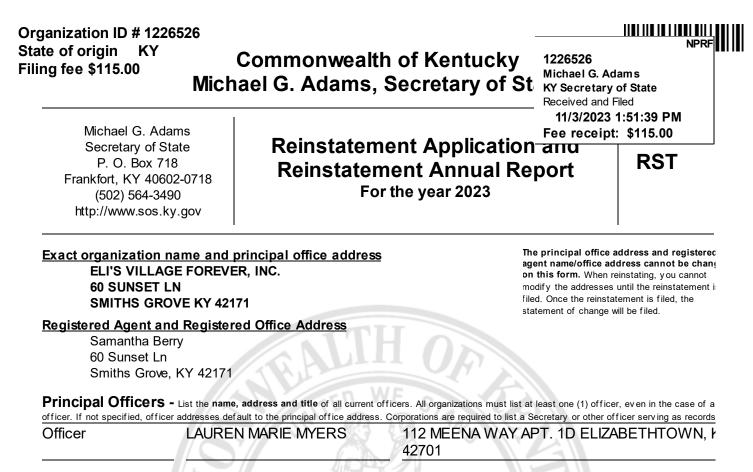

**Directors** - Non-profit corporations must have at least three (3) directors. All directors of the non-profit must be listed. If Not specified, director addresse: the principal office address.

| SAMANTHA LYNNE BERRY  | 60 SUNSET LANE SMITHSGROVE, KY 42171          |
|-----------------------|-----------------------------------------------|
| ZACHARY PATRICK BERRY | 60 SUNSET LANE SMITHSGROVE, KY 42171          |
| LAUREN MARIE MYERS    | 112 MEENA WAY APT. 1D ELIZABETHTOWN, KY 42701 |