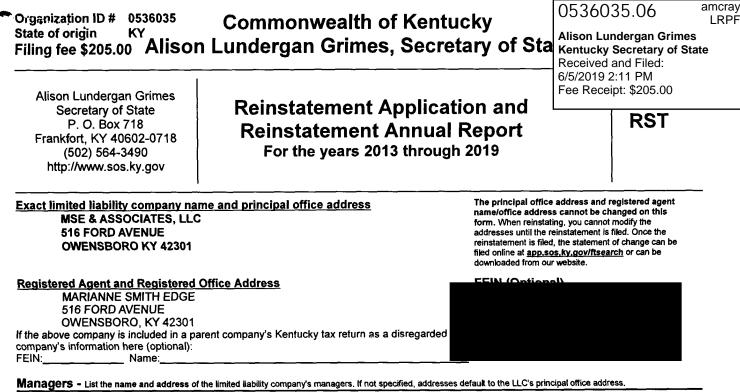

MARIANNE SMITH EDGE

The above entity was administratively dissolved on September 28, 2013 because the entity did not file its annual report for the year 2013. The undersigned states that the grounds for dissolution either did not exist or have been eliminated, and the entity's name satisfies the requirements of KRS 275.295. Enclosed is a check in the amount of \$205.00, payable to Kentucky State Treasurer.

If not an omper/of said entity, please provide a Declaration of Power of Attorney with the Reinstatement Application.

MOM itle (Required) ber or manager

MSE & ASSOCIATES, LLC 516 FORD AVENUE OWENSBORO KY 42301