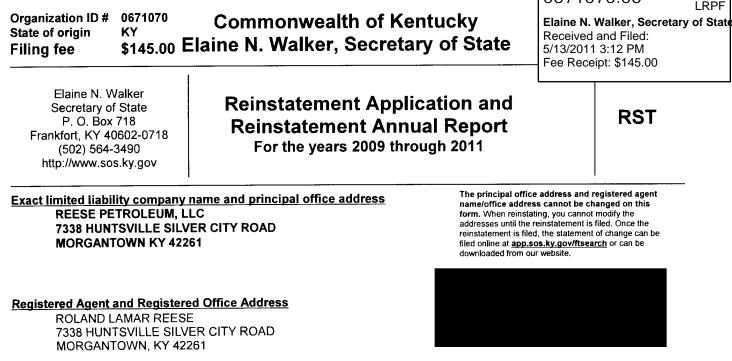

Managers - List the name and address of the limited liability company's managers. If not specified, addresses default to the LLC's principal office address.

ROLALAND LAMAR REES

P. D. Box 5598, Santa Monius, CA 90409

bschell

0671070.06

The above entity was administratively dissolved on November 3, 2009 because the entity did not file its annual report for the year 2009. The undersigned states that the grounds for dissolution either did not exist or have been eliminated, and the entity's name satisfies the requirements of KRS 275.295. Enclosed is a check in the amount of \$145.00, payable to Kentucky State Treasurer.

Under penalty of perjury, the below signed hereby authorizes the Kentucky Department of Revenue to release any applicable tax information pertaining to REESE PETROLEUM,