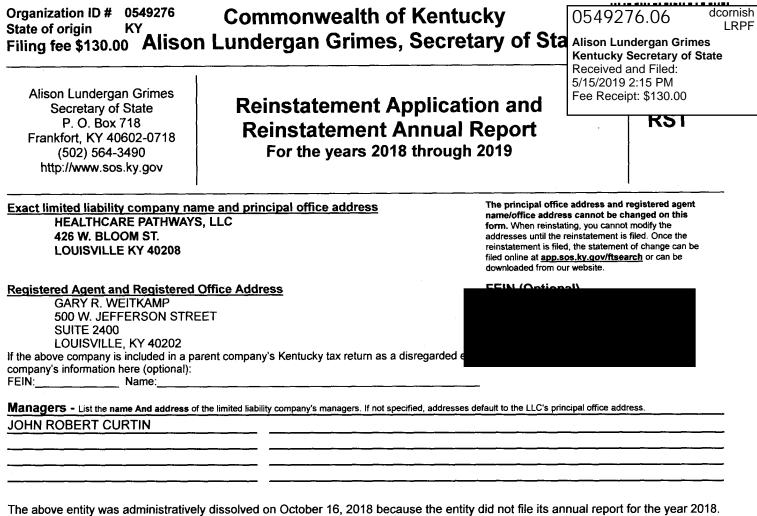

The above entity was administratively dissolved on October 16, 2018 because the entity did not file its annual report for the year 2018. The undersigned states that the grounds for dissolution either did not exist or have been eliminated, and the entity's name satisfies the requirements of KRS 275.295. Enclosed is a check in the amount of \$130.00, payable to Kentucky State Treasurer.

Under penalty of perjury, the below signed hereby authorizes the Kentucky Department of Revenue to release any applicable tax information pertaining to HEALTHCARE PATHWAYS, LLC to the Secretary of State, as required for reinstatement pursuant to KRS 271B.14-220.

If not an officer of said entity, please provide a Declaration of Power of Attorney with the Reinstatement Application.

Nember Х Title (Required) Signature of member Or manager (Required)

HEALTHCARE PATHWAYS, LLC 426 W. BLOOM ST. LOUISVILLE KY 40208 Notice Date: May 15, 2019 KY SoS Org. ID: 0549276