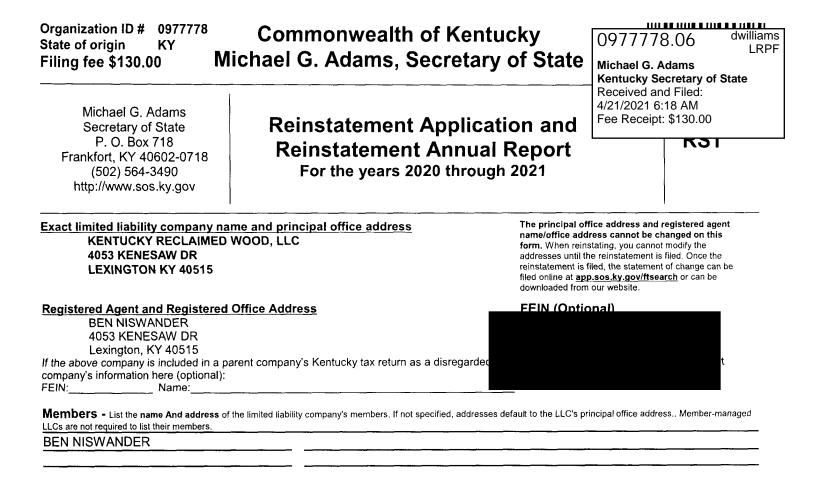

The above entity was administratively dissolved on October 8, 2020 because the entity did not file its annual report for the year 2020. The undersigned states that the grounds for dissolution either did not exist or have been eliminated, and the entity's name satisfies the requirements of KRS 275.295. Enclosed is a check in the amount of \$130.00, payable to Kentucky State Treasurer.

Under penalty of perjury, the below signed hereby authorizes the Kentucky Department of Revenue to release any applicable tax information pertaining to Kentucky Reclaimed Wood, LLC to the Secretary of State, as required for reinstatement pursuant to KRS 271B.14-220.

If not an officer of said entity, please provide a Declaration of Power of Attorney with the Reinstatement Application.

OWNER / CEO

Signatur